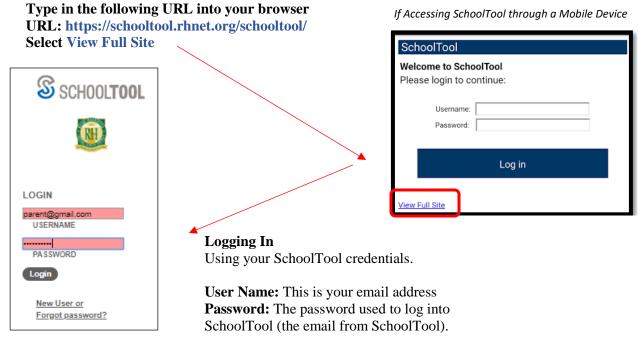

## Viewing Student Course Selections in Schooltool

Parents/Guardians can log into **SchoolTool** and access student information. You will need a SchoolTool account. If you don't have an account, contact the student's school.



**\*\*Note:** Passwords can be changed. Select Home > My Home > Account\*\*

To access the student record, click the View Student Record **E** button, the student's photo or name.

| PERSONAL INFORMATION       |                                        |                          |                                            |
|----------------------------|----------------------------------------|--------------------------|--------------------------------------------|
| Student Name               |                                        |                          | 📥 🏹<br>123456                              |
| FIRST:<br>MIDDLE:<br>LAST: | First Name<br>Middle Name<br>Last Name | ADDRESS:                 | 123 Student Address<br>Rochester, NY 14623 |
|                            |